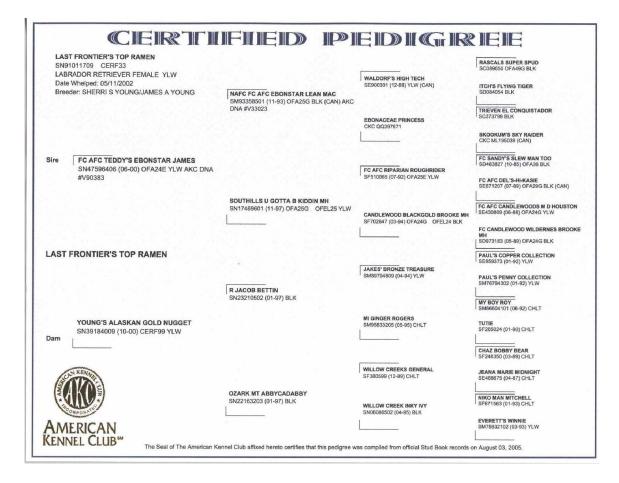

| LAST FR                                                                                                                                                                                                                                                                                                                                          | ONTIER'S TOP RAMEN                                                                                                                                                                                                    | SN91011709                                                                                                                                                                                                                                                                                                                                                                                                  |  |  |
|--------------------------------------------------------------------------------------------------------------------------------------------------------------------------------------------------------------------------------------------------------------------------------------------------------------------------------------------------|-----------------------------------------------------------------------------------------------------------------------------------------------------------------------------------------------------------------------|-------------------------------------------------------------------------------------------------------------------------------------------------------------------------------------------------------------------------------------------------------------------------------------------------------------------------------------------------------------------------------------------------------------|--|--|
| registered                                                                                                                                                                                                                                                                                                                                       | name                                                                                                                                                                                                                  | registration no.                                                                                                                                                                                                                                                                                                                                                                                            |  |  |
| LABRA                                                                                                                                                                                                                                                                                                                                            | DOR RETRIEVER                                                                                                                                                                                                         | F                                                                                                                                                                                                                                                                                                                                                                                                           |  |  |
| breed                                                                                                                                                                                                                                                                                                                                            |                                                                                                                                                                                                                       | sex grant                                                                                                                                                                                                                                                                                                                                                                                                   |  |  |
| YELLOW                                                                                                                                                                                                                                                                                                                                           | N                                                                                                                                                                                                                     | 5/11/2002                                                                                                                                                                                                                                                                                                                                                                                                   |  |  |
| color                                                                                                                                                                                                                                                                                                                                            |                                                                                                                                                                                                                       | date of birth 25                                                                                                                                                                                                                                                                                                                                                                                            |  |  |
| tattoo/mic                                                                                                                                                                                                                                                                                                                                       | rochip/DNA profile                                                                                                                                                                                                    | age at evaluation in months A Not-For-Profit Organ                                                                                                                                                                                                                                                                                                                                                          |  |  |
| ORTHOPEDIC FOUR  LAST FRONTIER'S TOP RAMEN registered name LABRADOR RETRIEVER breed YELLOW color tattoo/microchip/DNA profile 1117648 application number 7/13/2004 date of report Based upon the radiograph submitted the consensus was the The hip joint conformation was JAMES A. & SHERRI S. YOUNG 278 OUTSIDE BLVD NORTH POLE, AK 99705-6307 |                                                                                                                                                                                                                       | LR-143681E25F-NOPI                                                                                                                                                                                                                                                                                                                                                                                          |  |  |
|                                                                                                                                                                                                                                                                                                                                                  |                                                                                                                                                                                                                       | O.F.A. NUMBER                                                                                                                                                                                                                                                                                                                                                                                               |  |  |
| date of rej                                                                                                                                                                                                                                                                                                                                      | port                                                                                                                                                                                                                  | This number issued with the right to correct or<br>revoke by the Orthopedic Foundation for Animals.                                                                                                                                                                                                                                                                                                         |  |  |
|                                                                                                                                                                                                                                                                                                                                                  |                                                                                                                                                                                                                       |                                                                                                                                                                                                                                                                                                                                                                                                             |  |  |
| Based upo                                                                                                                                                                                                                                                                                                                                        | m the radiograph submitted the consensus was tha                                                                                                                                                                      | t no evidence of hip dysplasia was recognized.                                                                                                                                                                                                                                                                                                                                                              |  |  |
|                                                                                                                                                                                                                                                                                                                                                  | The hip joint conformation was e                                                                                                                                                                                      | EVCELLENT                                                                                                                                                                                                                                                                                                                                                                                                   |  |  |
| E                                                                                                                                                                                                                                                                                                                                                |                                                                                                                                                                                                                       | 4411.00 000                                                                                                                                                                                                                                                                                                                                                                                                 |  |  |
| JAMES                                                                                                                                                                                                                                                                                                                                            | A. & SHERRI S. YOUNG                                                                                                                                                                                                  | AA Keller DVA                                                                                                                                                                                                                                                                                                                                                                                               |  |  |
| 2278 OL                                                                                                                                                                                                                                                                                                                                          | JISIDE BLVD                                                                                                                                                                                                           | G.G. KELLER, D.V.M., M.S., DACVR<br>CHIEF OF VETERINARY SERVICES                                                                                                                                                                                                                                                                                                                                            |  |  |
| month                                                                                                                                                                                                                                                                                                                                            |                                                                                                                                                                                                                       |                                                                                                                                                                                                                                                                                                                                                                                                             |  |  |
|                                                                                                                                                                                                                                                                                                                                                  |                                                                                                                                                                                                                       | ww.offa.org                                                                                                                                                                                                                                                                                                                                                                                                 |  |  |
| MOMONU                                                                                                                                                                                                                                                                                                                                           | ORTHOPEDIC FOUN                                                                                                                                                                                                       | DATION FOR ANIMALS, INC.                                                                                                                                                                                                                                                                                                                                                                                    |  |  |
| MONOMONU                                                                                                                                                                                                                                                                                                                                         | ORTHOPEDIC FOUN                                                                                                                                                                                                       |                                                                                                                                                                                                                                                                                                                                                                                                             |  |  |
| LAST FRO<br>registered                                                                                                                                                                                                                                                                                                                           | ORTHOPEDIC FOUN                                                                                                                                                                                                       | NDATION FOR ANIMALS, INC.                                                                                                                                                                                                                                                                                                                                                                                   |  |  |
| LAST FRO<br>registered<br>LABRAI<br>breed                                                                                                                                                                                                                                                                                                        | ONTIER'S TOP RAMEN                                                                                                                                                                                                    | NDATION FOR ANIMALS, INC.                                                                                                                                                                                                                                                                                                                                                                                   |  |  |
| LAST FRO<br>registered<br>LABRAI<br>breed<br>YELLOV                                                                                                                                                                                                                                                                                              | ONTIER'S TOP RAMEN                                                                                                                                                                                                    | NDATION FOR ANIMALS, INC.<br>SN91011709<br>registration no.<br>F<br>sex<br>5/11/2002                                                                                                                                                                                                                                                                                                                        |  |  |
| LAST FRO<br>registered<br>LABRAI<br>breed                                                                                                                                                                                                                                                                                                        | ONTIER'S TOP RAMEN                                                                                                                                                                                                    | NDATION FOR ANIMALS, INC.                                                                                                                                                                                                                                                                                                                                                                                   |  |  |
| LAST FRO<br>registered<br>LABRAI<br>breed<br>YELLOV<br>color<br>tattoo/mic                                                                                                                                                                                                                                                                       | ORTHOPEDIC FOUN<br>ONTIER'S TOP RAMEN<br>name<br>DOR RETRIEVER<br>W                                                                                                                                                   | NDATION FOR ANIMALS, INC.<br>SN91011709<br>registration no.<br>F<br>sex<br>5/11/2002<br>date of birth<br>25<br>age at evaluation in months                                                                                                                                                                                                                                                                  |  |  |
| LAST FRO<br>registered<br>LABRAD<br>breed<br>YELLOV<br>color<br>tattoo/mic<br>1117648                                                                                                                                                                                                                                                            | ORTHOPEDIC FOUN<br>ONTIER'S TOP RAMEN<br>name<br>DOR RETRIEVER<br>N<br>rochip/DNA profile                                                                                                                             | NDATION FOR ANIMALS, INC.<br>SN91011709<br>registration no.<br>F<br>sex<br>5/11/2002<br>date of birth<br>25<br>age at evaluation in months<br>LR-EL23360F25-NOPI                                                                                                                                                                                                                                            |  |  |
| LAST FRO<br>registered<br>LABRAI<br>breed<br>YELLOV<br>color<br>tattoo/mic<br>1117648<br>applicatio                                                                                                                                                                                                                                              | ORTHOPEDIC FOUN<br>ONTIER'S TOP RAMEN<br>name<br>DOR RETRIEVER<br>W<br>rochip/DNA profile<br>3<br>n number                                                                                                            | NDATION FOR ANIMALS, INC.<br>SN91011709<br>registration no.<br>F<br>sex<br>5/11/2002<br>date of birth<br>25<br>age at evaluation in months<br>LR-EL23360F25-NOPI<br>O.F.A. NUMBER                                                                                                                                                                                                                           |  |  |
| LAST FRe<br>registered<br>LABRAD<br>breed<br>YELLOV<br>color<br>tattoo/mic<br>1117648<br>applicatio<br>7/13/200                                                                                                                                                                                                                                  | ORTHOPEDIC FOUN<br>ONTIER'S TOP RAMEN<br>name<br>DOR RETRIEVER<br>N<br>rochip/DNA profile<br>3<br>n number<br>04                                                                                                      | NDATION FOR ANIMALS, INC.<br>SN91011709<br>registration no.<br>F<br>sex<br>5/11/2002<br>date of birth<br>25<br>age at evaluation in months<br>LR-EL23360F25-NOPI<br>O.F.A. NUMBER<br>This number issued with the right to correct or                                                                                                                                                                        |  |  |
| LAST FRO<br>registered<br>LABRAI<br>breed<br>YELLOV<br>color<br>tattoo/mic<br>1117648<br>applicatio                                                                                                                                                                                                                                              | ORTHOPEDIC FOUN<br>ONTIER'S TOP RAMEN<br>name<br>DOR RETRIEVER<br>N<br>rochip/DNA profile<br>3<br>n number<br>04                                                                                                      | NDATION FOR ANIMALS, INC.<br>SN91011709<br>registration no.<br>F<br>sex<br>5/11/2002<br>date of birth<br>25<br>age at evaluation in months<br>LR-EL23360F25-NOPI<br>O.F.A. NUMBER                                                                                                                                                                                                                           |  |  |
| LAST FRO<br>registered<br>LABRAD<br>breed<br>YELLOV<br>color<br>tattoo/mic<br>1117648<br>applicatio<br>7/13/200<br>date of rep                                                                                                                                                                                                                   | ORTHOPEDIC FOUN<br>ONTIER'S TOP RAMEN<br>name<br>DOR RETRIEVER<br>W<br>rochip/DNA profile<br>3<br>n number<br>04<br>port                                                                                              | SN91011709         registration no.         F         S/11/2002         date of birth         25         age at evaluation in months         LR-EL23360F25-NOPI         O.F.A. NUMBER         This number issued with the right to correct or revoke by the Orthopedic Foundation for Animals.                                                                                                              |  |  |
| LAST FRO<br>registered<br>LABRAD<br>breed<br>YELLOV<br>color<br>tattoo/mic<br>1117648<br>applicatio<br>7/13/200<br>date of rep                                                                                                                                                                                                                   | ORTHOPEDIC FOUN<br>ONTIER'S TOP RAMEN<br>name<br>DOR RETRIEVER<br>W<br>rochip/DNA profile<br>3<br>n number<br>04<br>port                                                                                              | NDATION FOR ANIMALS, INC.<br>SN91011709<br>registration no.<br>F<br>sex<br>5/11/2002<br>date of birth<br>25<br>age at evaluation in months<br>LR-EL23360F25-NOPI<br>O.F.A. NUMBER<br>This number issued with the right to correct or                                                                                                                                                                        |  |  |
| LAST FRO<br>registered<br>LABRAU<br>breed<br>YELLOV<br>color<br>tattoo/mic<br>1117648<br>applicatio<br>7/13/200<br>date of rep<br>Based upo                                                                                                                                                                                                      | ORTHOPEDIC FOUN<br>ONTIER'S TOP RAMEN<br>name<br>DOR RETRIEVER<br>W<br>rochip/DNA profile<br>3<br>n number<br>04<br>port                                                                                              | SN91011709         registration no.         F         Sregistration no.         F         S/11/2002         date of birth         25         age at evaluation in months         LR-EL23360F25-NOPI         O.F.A. NUMBER         This number issued with the right to correct or revoke by the Orthopedic Foundation for Animals.         at no evidence of elbow dysplasia was recognized.                |  |  |
| LAST FRO<br>registered<br>LABRAU<br>breed<br>YELLOV<br>color<br>tattoo/mic<br>1117648<br>applicatio<br>7/13/200<br>date of rep<br>Based upo                                                                                                                                                                                                      | ORTHOPEDIC FOUN<br>ONTIER'S TOP RAMEN<br>name<br>DOR RETRIEVER<br>N<br>rochip/DNA profile<br>3<br>m number<br>04<br>port<br>on the radiographs submitted the consensus was the<br>A. & SHERRI S. YOUNG                | ADATION FOR ANIMALS, INC.<br>SN91011709<br>registration no.<br>F<br>sex<br>5/11/2002<br>date of birth<br>25<br>age at evaluation in months<br>LR-EL23360F25-NOPI<br>O.F.A. NUMBER<br>This number issued with the right to correct or<br>revoke by the Orthopedic Foundation for Animals.<br>at no evidence of elbow dysplasia was recognized.<br>NORMAL<br>MARKellendow                                     |  |  |
| LAST FRO<br>registered<br>LABRAD<br>breed<br>YELLOV<br>color<br>tattoo/mic<br>1117648<br>applicatio<br>7/13/200<br>date of rep<br>Based upo                                                                                                                                                                                                      | ORTHOPEDIC FOUN<br>ONTIER'S TOP RAMEN<br>name<br>DOR RETRIEVER<br>N<br>rochip/DNA profile<br>3<br>m number<br>04<br>port<br>on the radiographs submitted the consensus was the<br>A. & SHERRI S. YOUNG<br>JTSIDE BLVD | SN91011709         registration no.         F         Sregistration no.         F         S/11/2002         date of birth         25         age at evaluation in months         LR-EL23360F25-NOPI         O.F.A. NUMBER         This number issued with the right to correct or revoke by the Orthopedic Foundation for Animals.         at no evidence of elbow dysplasia was recognized.                |  |  |
| LAST FRO<br>registered<br>LABRAD<br>breed<br>YELLOV<br>color<br>tattoo/mic<br>1117648<br>applicatio<br>7/13/200<br>date of rep<br>Based upo                                                                                                                                                                                                      | ORTHOPEDIC FOUN<br>ONTIER'S TOP RAMEN<br>name<br>DOR RETRIEVER<br>N<br>rochip/DNA profile<br>3<br>m number<br>04<br>port<br>on the radiographs submitted the consensus was the<br>A. & SHERRI S. YOUNG                | ADATION FOR ANIMALS, INC.<br>SN91011709<br>registration no.<br>F<br>sex<br>5/11/2002<br>date of birth<br>25<br>age at evaluation in months<br>LR-EL23360F25-NOPI<br>O.F.A. NUMBER<br>This number issued with the right to correct or<br>revoke by the Orthopedic Foundation for Animals.<br>at no evidence of elbow dysplasia was recognized.<br>NORMAL<br>MARKellendur<br>G.G. KELLER, D.V.M., M.S., DACVR |  |  |
| LAST FRO<br>registered<br>LABRAD<br>breed<br>YELLOV<br>color<br>tattoo/mic<br>1117648<br>applicatio<br>7/13/200<br>date of rep<br>Based upo                                                                                                                                                                                                      | ORTHOPEDIC FOUN<br>ONTIER'S TOP RAMEN<br>name<br>DOR RETRIEVER<br>N<br>rochip/DNA profile<br>3<br>m number<br>04<br>port<br>on the radiographs submitted the consensus was the<br>A. & SHERRI S. YOUNG<br>JTSIDE BLVD | ADATION FOR ANIMALS, INC.<br>SN91011709<br>registration no.<br>F<br>sex<br>5/11/2002<br>date of birth<br>25<br>age at evaluation in months<br>LR-EL23360F25-NOPI<br>O.F.A. NUMBER<br>This number issued with the right to correct or<br>revoke by the Orthopedic Foundation for Animals.<br>at no evidence of elbow dysplasia was recognized.<br>NORMAL<br>MARKellendur<br>G.G. KELLER, D.V.M., M.S., DACVR |  |  |